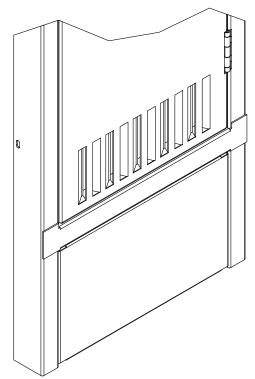

**3.** The front base is now installed.

Tennsco makes every effort to ensure that all units ship complete with all parts and arrive undamaged. However, should your unit contain missing or damaged parts, please contact your purchase location.