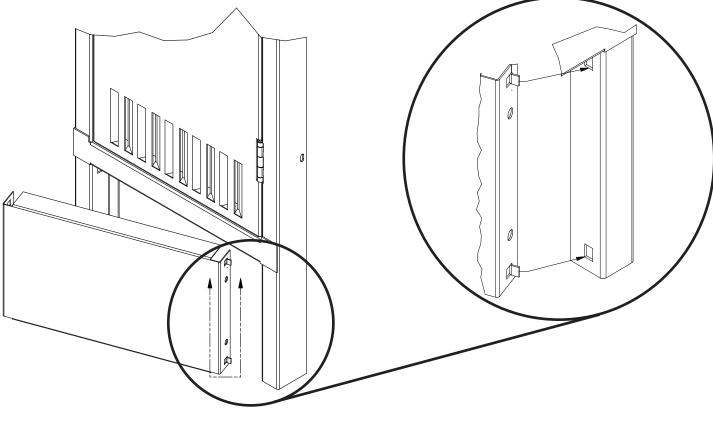

## **ASSEMBLY OF LOCKER FRONT BASE**

**1.** Install the front base by first inserting the 90 degree tabs into the rectangle holes on the right side of the locker frame.

**2.** Rotate the front base into the left leg to lock in the locking tabs.

**3.** The front base is now installed.

Tennsco makes every effort to ensure that all units ship complete with all parts and arrive undamaged. However, should your unit contain missing or damaged parts, please contact your purchase location.