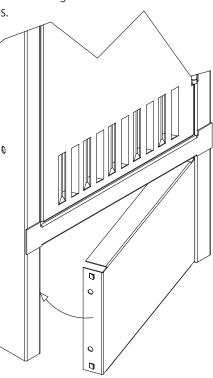

## **ASSEMBLY OF LOCKER FRONT BASE**

**1.** Install the front base by first inserting the 90 degree tabs into the rectangle holes on the right side of the locker frame.

**2.** Rotate the front base into the left leg to lock in the locking tabs.